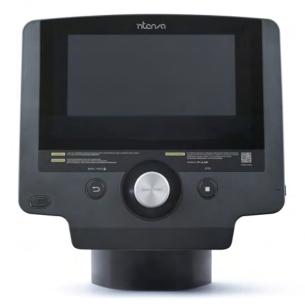

Enhanced display readability powered by a 12" LCD display offers clean easy to read UI which guides users through workouts. A simple twist of the precision Uni—Dial<sup>TM</sup> delivers complete access and control of all features at any given moment.

A flawless balance between minimalist design and pure performance, the 450 i2 comes with a simple, intuitive user interface comprised of three buttons. Taking centre stage, Intenza's unique Uni—Dial<sup>TM</sup> puts people front and centre.

Offering performance, user experience and impeccable design in premium materials and intuitive simplicity, the 450 i2 Console is designed for athletes and fitness enthusiasts alike.

**UNI—DIAL™** • A simple twist of the precision dial gives exercisers complete control of all console features and options **12" LCD DISPLAY** • Enhanced display readability powered by a beautifully proportioned 12" LCD display offers clean easy to read UI which guides users through training