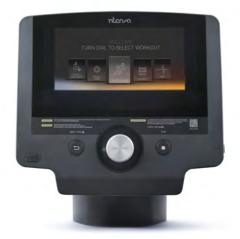

Enhanced display readability powered by a 12" LCD display offers clean easy to read UI which guides users through workouts. A simple twist of the precision Uni—Dial<sup>TM</sup> delivers complete access and control of all features at any given moment.

A flawless balance between minimalist design and pure performance, the 450 i2 comes with a simple, intuitive user interface comprised of three buttons. Taking centre stage, Intenza's unique Uni—Dial<sup>TM</sup> puts people front and centre.

Offering performance, user experience and impeccable design in premium materials and intuitive simplicity, the 450 i2 Console is designed for athletes and fitness enthusiasts alike.

**UNI—DIAL™** • A simple twist of the precision dial gives exercisers complete control of all console features and options **12" LCD DISPLAY** • Enhanced display readability powered by a beautifully proportioned 12" LCD display offers clean easy to read UI which guides users through training