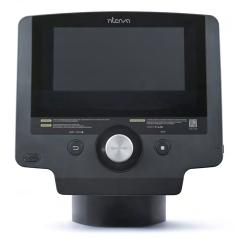

POWERED I

Synonymous with function and value, the beautifully proportioned Intenza 450 i2s Console is designed for training with purpose and clarity.

With a simple and intuitive clean, white LED backlit user interface, comprised of three buttons, Intenza's precision Uni—Dial<sup>TM</sup> puts exercisers front and centre to offer complete access to features at all times. Encased in laser etched aluminum, its anti—slip beveled sides deliver unrivalled functionality and control during workouts.

**UNI**—**DIAL**<sup>™</sup> • Intenza's precision Uni—Dial<sup>™</sup> puts users front and centre. With a simple twist of the dial, exercisers have complete control of all features at all times. Amplified by its anti—slip beveled sides to deliver unrivalled functionality and control during workouts, the Uni—Dial<sup>™</sup>, encased in laser etched aluminum is pure Intenza innovation **LED DISPLAY** • Featuring a streamline profile, free of obstruction, the 450 i2S is anything but standard. A clean white backlit LED display with easy to read digits provides users with all the functionality they need in one intuitive