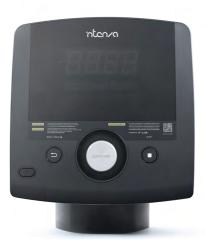

Enhanced display readability powered by a 12" LCD display offers clean easy to read UI which guides users through workouts. A simple twist of the precision Uni—Dial<sup>TM</sup> delivers complete access and control of all features at any given moment.

A flawless balance between minimalist design and pure performance, the 450 i2 comes with a simple, intuitive user interface comprised of three buttons. Taking centre stage, Intenza's unique Uni—Dial<sup>TM</sup> puts people front and centre.

Offering performance, user experience and impeccable design in premium materials and intuitive simplicity, the 450 i2 Console is designed for athletes and fitness enthusiasts alike.

**UNI—DIAL™** • A simple twist of the precision dial gives exercisers complete control of all console features and options **12" LCD DISPLAY** • Enhanced display readability powered by a beautifully proportioned 12" LCD display offers clean easy to read UI which guides users through training