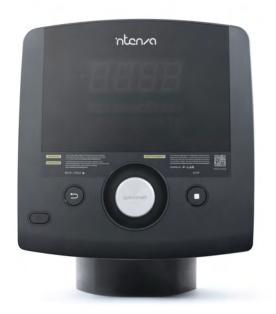

Enhanced display readability powered by a 12" LCD display offers clean easy to read UI which guides users through workouts. A simple twist of the precision Uni—Dial<sup>TM</sup> delivers complete access and control of all features at any given moment.

A flawless balance between minimalist design and pure performance, the 450 i2 comes with a simple, intuitive user interface comprised of three buttons. Taking centre stage, Intenza's unique Uni—Dial<sup>TM</sup> puts people front and centre.

Offering performance, user experience and impeccable design in premium materials and intuitive simplicity, the 450 i2 Console is designed for athletes and fitness enthusiasts alike.

**UNI—DIAL™** • A simple twist of the precision dial gives exercisers complete control of all console features and options **12" LCD DISPLAY** • Enhanced display readability powered by a beautifully proportioned 12" LCD display offers clean easy to read UI which guides users through training