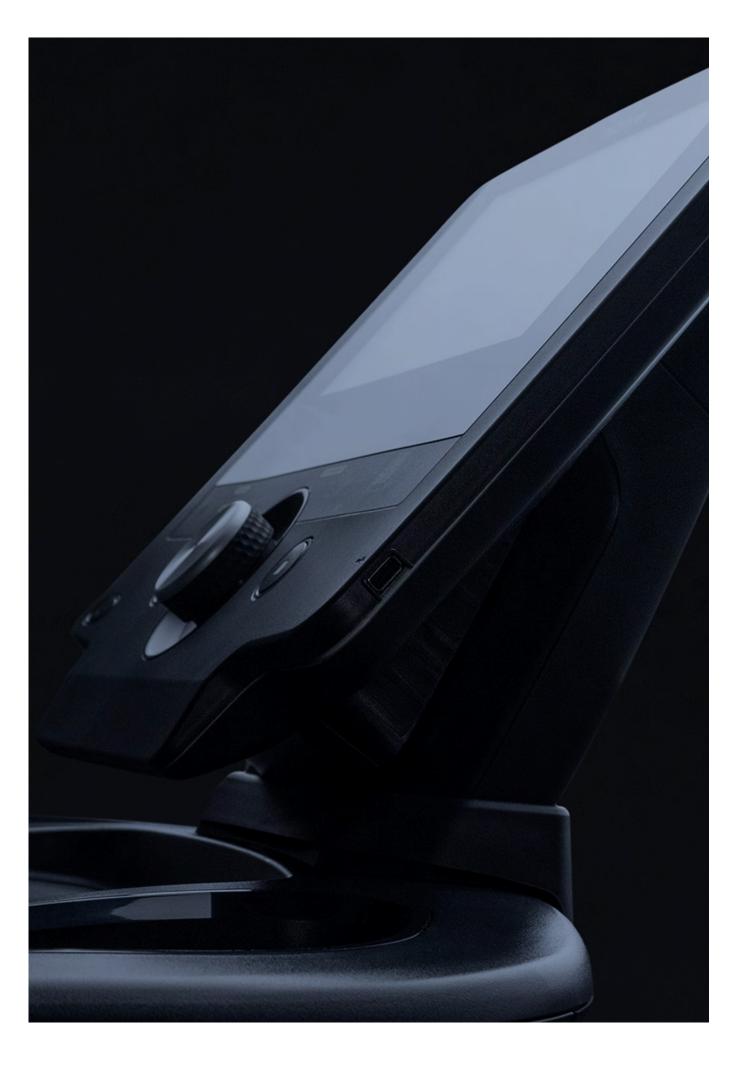

POWERED I

Synonymous with function and value, the beautifully proportioned Intenza 450 i2s Console is designed for training with purpose and clarity.

With a simple and intuitive clean, white LED backlit user interface, comprised of three buttons, Intenza's precision Uni—Dial<sup>TM</sup> puts exercisers front and centre to offer complete access to features at all times. Encased in laser etched aluminum, its anti—slip beveled sides deliver unrivalled functionality and control during workouts.

**UNI**—**DIAL**<sup>™</sup> • Intenza's precision Uni—Dial<sup>™</sup> puts users front and centre. With a simple twist of the dial, exercisers have complete control of all features at all times. Amplified by its anti—slip beveled sides to deliver unrivalled functionality and control during workouts, the Uni—Dial<sup>™</sup>, encased in laser etched aluminum is pure Intenza innovation **LED DISPLAY** • Featuring a streamline profile, free of obstruction, the 450 i2S is anything but standard. A clean white backlit LED display with easy to read digits provides users with all the functionality they need in one intuitive