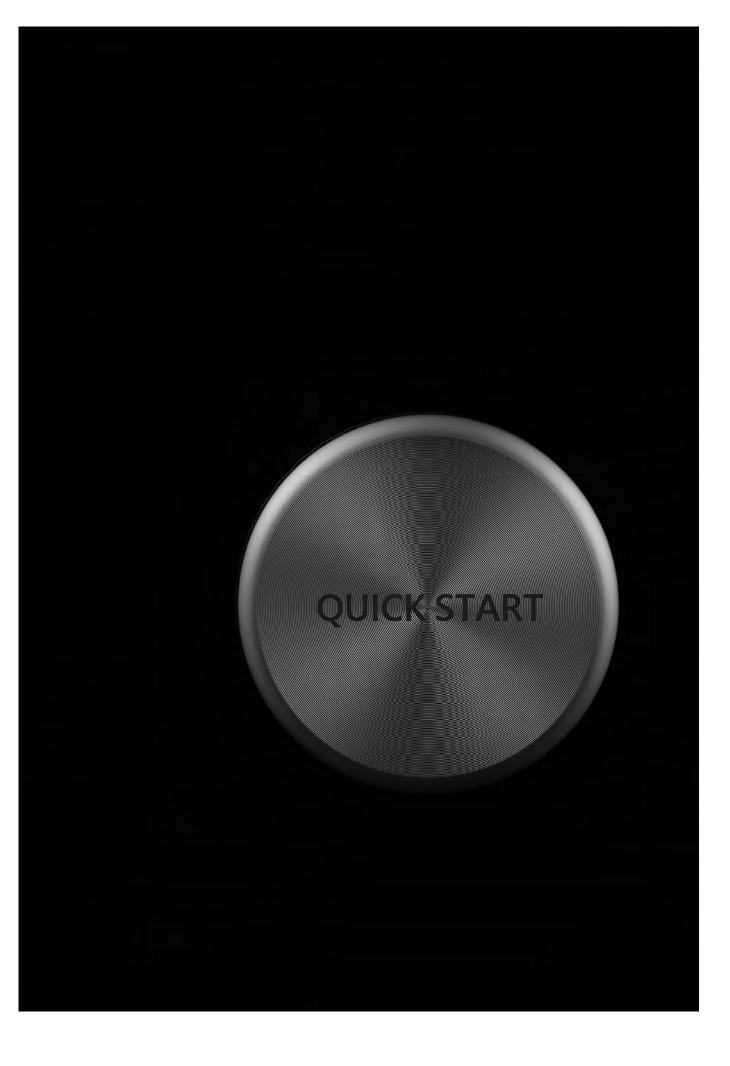

Enhanced display readability powered by a 12" LCD display offers clean easy to read UI which guides users through workouts. A simple twist of the precision Uni—Dial<sup>TM</sup> delivers complete access and control of all features at any given moment.

Offering performance, user experience and impeccable design in premium materials and intuitive simplicity, the 450 i2 Console is designed for athletes and fitness enthusiasts alike.

**UNI—DIAL™** • A simple twist of the precision dial gives exercisers complete control of all console features and options **12" LCD DISPLAY** • Enhanced display readability powered by a beautifully proportioned 12" LCD display offers clean easy to read UI which guides users through training

POWERED B

QUICK START