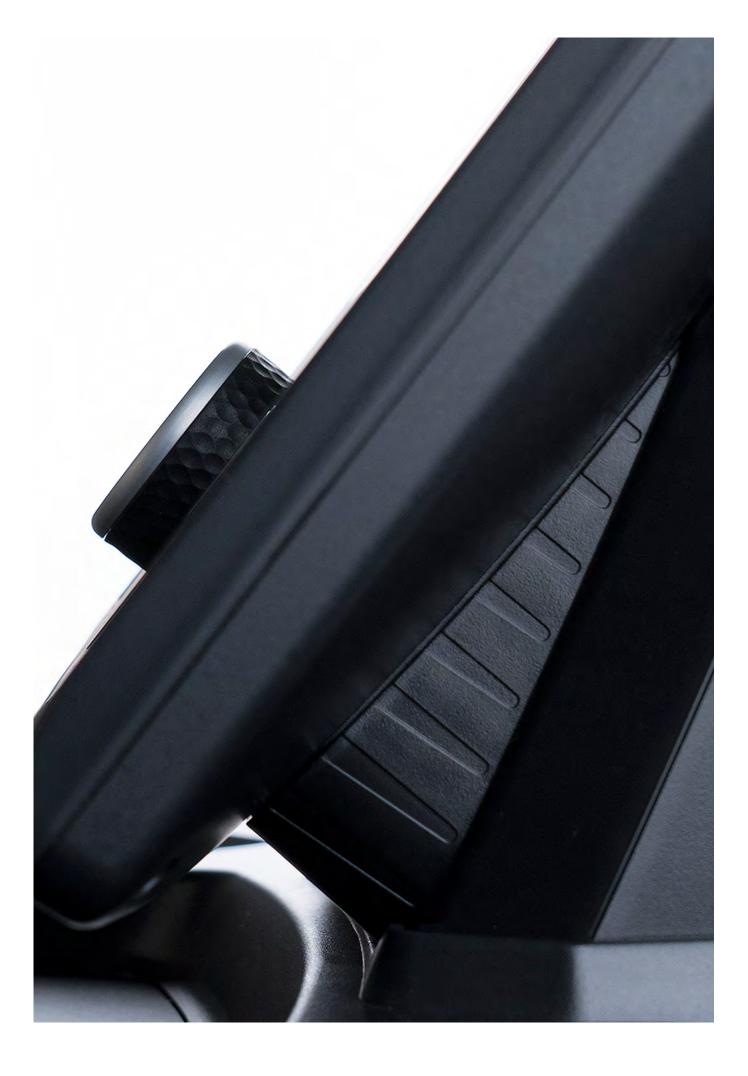

Offering performance, user experience and impeccable design in premium materials and intuitive simplicity, the 450 i2 Console is designed for athletes and fitness enthusiasts alike.

**UNI—DIAL™** • A simple twist of the precision dial gives exercisers complete control of all console features and options **12" LCD DISPLAY** • Enhanced display readability powered by a beautifully proportioned 12" LCD display offers clean easy to read UI which guides users through training

**UNI**—**DIAL**<sup>™</sup> • Intenza's precision Uni—Dial<sup>™</sup> puts users front and centre. With a simple twist of the dial, exercisers have complete control of all features at all times. Amplified by its anti—slip beveled sides to deliver unrivalled functionality and control during workouts, the Uni—Dial<sup>™</sup>, encased in laser etched aluminum is pure Intenza innovation **LED DISPLAY** • Featuring a streamline profile, free of obstruction, the 450 i2S is anything but standard. A clean white backlit LED display with easy to read digits provides users with all the functionality they need in one intuitive