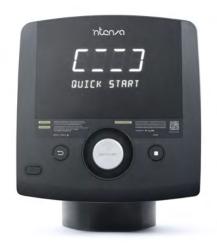

## SELECT PROG

IS MAY BE INACCURATE. :RIOUS INJURY OR DEATH. NG IMMEDIATELY

ANN UNGENAU SEIN. DEN ODER TOT VERURSACHEN. DHL **SOFORT**  AVERTISSEMENT!

LE SYSTÈME DI MANQUER DE RISQUE DE D'A OU CAUSER LI INTERROMPE

POWERED B

QUICK START