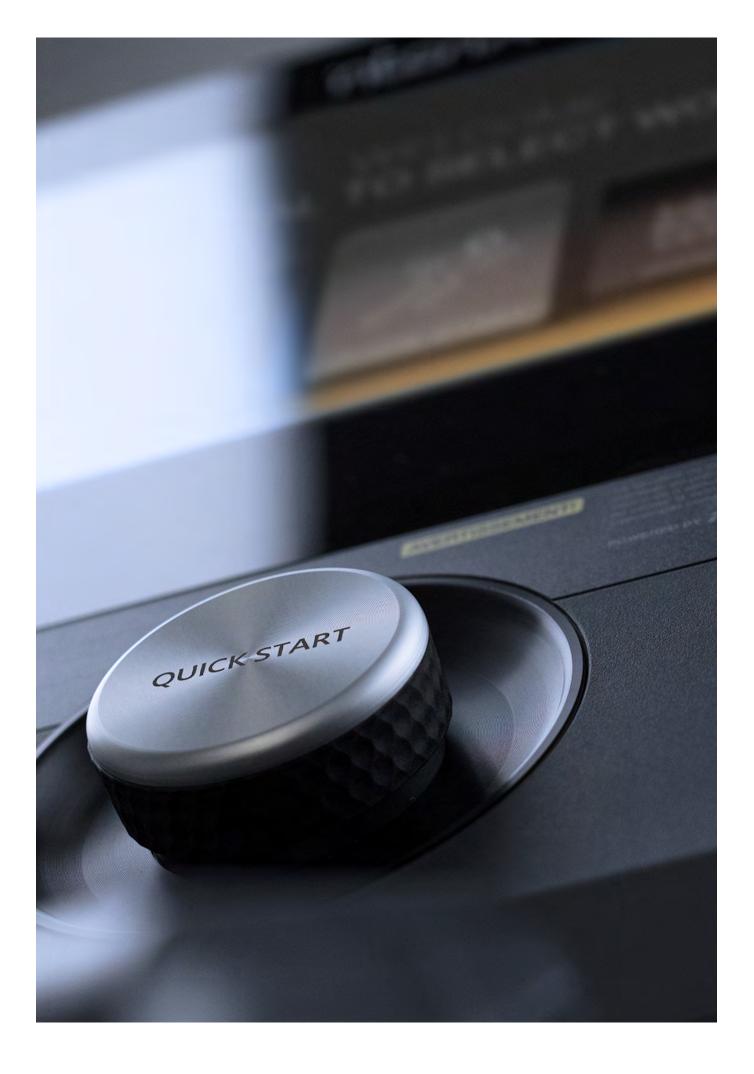

Enhanced display readability powered by a 12" LCD display offers clean easy to read UI which guides users through workouts. A simple twist of the precision Uni—Dial<sup>TM</sup> delivers complete access and control of all features at any given moment.

Offering performance, user experience and impeccable design in premium materials and intuitive simplicity, the 450 i2 Console is designed for athletes and fitness enthusiasts alike.

**UNI—DIAL™** • A simple twist of the precision dial gives exercisers complete control of all console features and options **12" LCD DISPLAY** • Enhanced display readability powered by a beautifully proportioned 12" LCD display offers clean easy to read UI which guides users through training

POWERED B

QUICK START