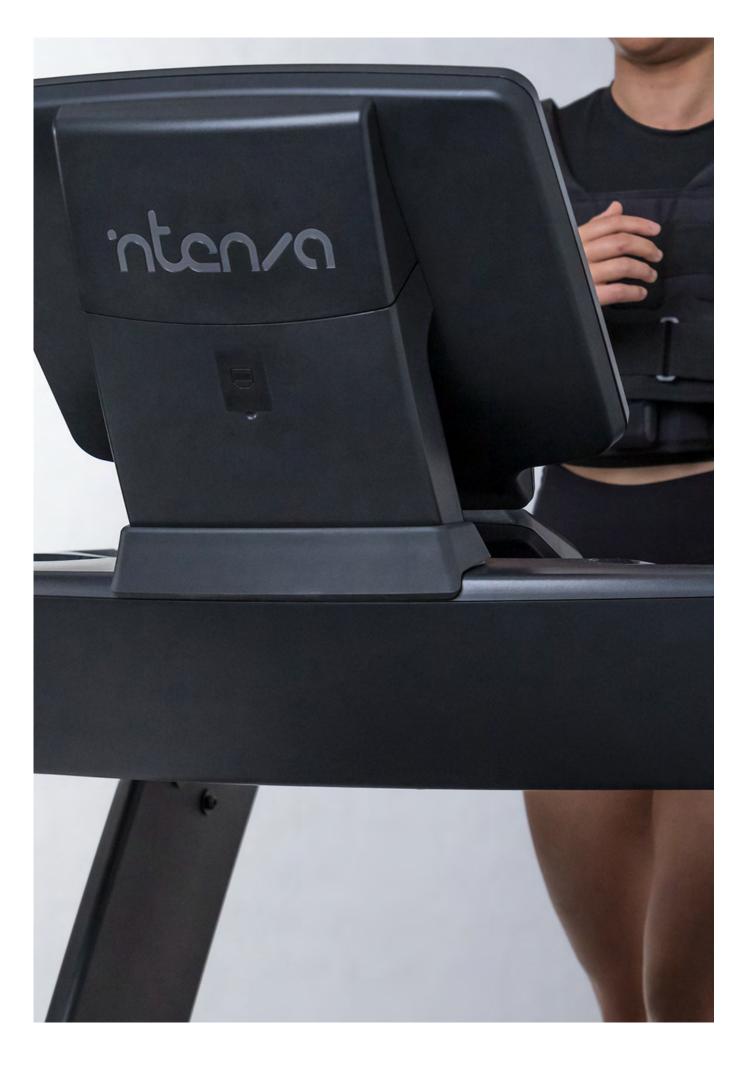

Enhanced display readability powered by a 12" LCD display offers clean easy to read UI which guides users through workouts. A simple twist of the precision Uni—Dial<sup>TM</sup> delivers complete access and control of all features at any given moment.

A flawless balance between minimalist design and pure performance, the 450 i2 comes with a simple, intuitive user interface comprised of three buttons. Taking centre stage, Intenza's unique Uni—Dial<sup>TM</sup> puts people front and centre.