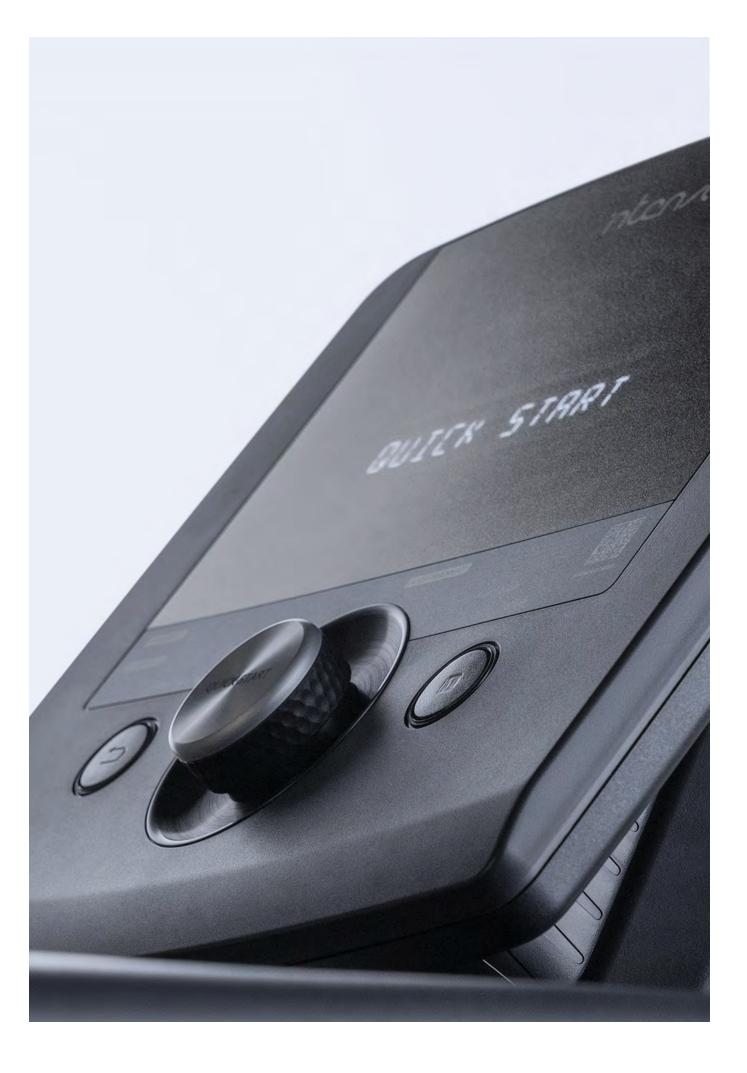

**UNI**—**DIAL**<sup>™</sup> • Intenza's precision Uni—Dial<sup>™</sup> puts users front and centre. With a simple twist of the dial, exercisers have complete control of all features at all times. Amplified by its anti—slip beveled sides to deliver unrivalled functionality and control during workouts, the Uni—Dial<sup>™</sup>, encased in laser etched aluminum is pure Intenza innovation **LED DISPLAY** • Featuring a streamline profile, free of obstruction, the 450 i2S is anything but standard. A clean white backlit LED display with easy to read digits provides users with all the functionality they need in one intuitive